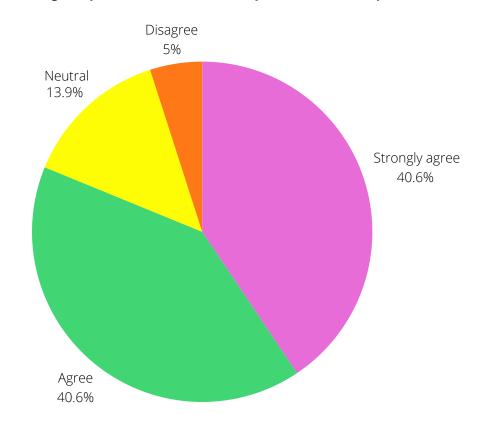

## "My agency provides regular communication and guidance on how to manage my career and personal brand." Disagree Strongly agree 12% 20% Neutral 20% Agree 48% TEAM HIDDEN Why? Strongly Agree TEAM HIDDEN Why? Guidance and direction with style for tests and what is needed to improve my book. Full support at all times. Agree TEAM HIDDEN Why? With bookings, if I'm ever unsure on some things my agent makes me feel comfortable enough to ask any questions. Agree Also I feel the agency give all models an equal chance, they want everyone to succeed. Whenever I have any questions and ask my booker, they provide time TEAM HIDDEN Why? to answer and have a discussion with myself. My booker understands what my goals are and are willing to help me achieve them Neutral TEAM HIDDEN Why?