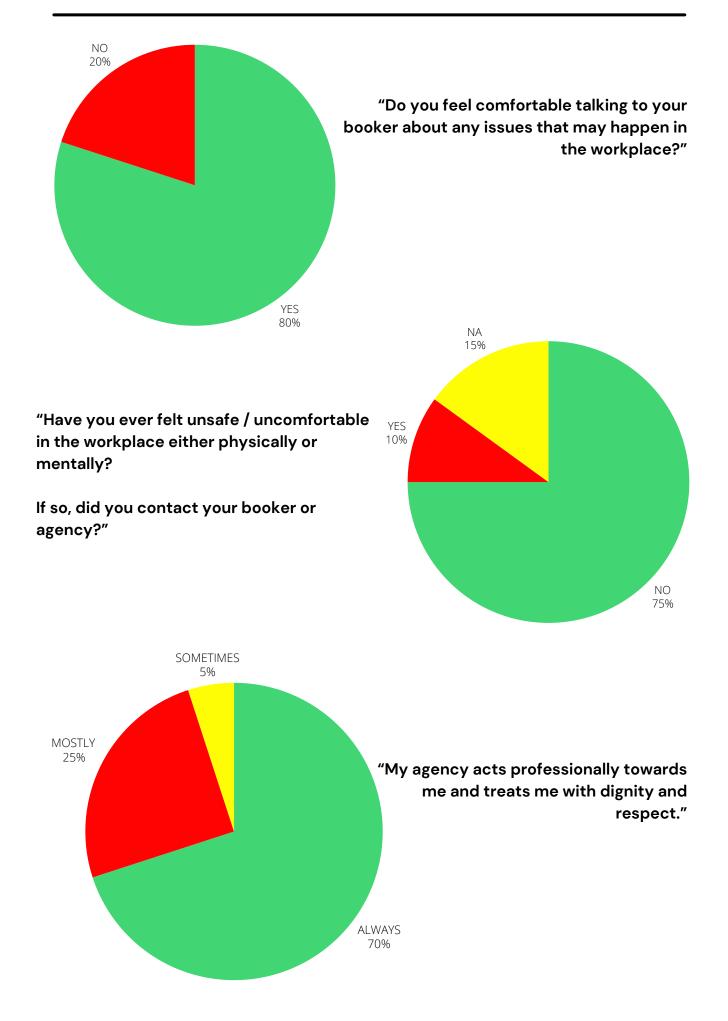

## SAFEGUARDING

### Safeguarding:

Whilst there was recognition for the safeguarding steps we provide, this score was disappointingly slightly lower than 22–23. We provide surveys, bespoke points of contact with your booking agent and a specific email account to further embed lines of communication to you all. We also provide support both via handbooks and Masterclasses around wellbeing and it's important for us that you know we will always deal with an incidents or concerns promptly and professionally. Both offices in MCR and LDN have Senior Agents who are highly experienced and have received training in all areas of management and can support you in any instance, your booking agents have also all been trained in supporting you and will always make time to listen to you and support.