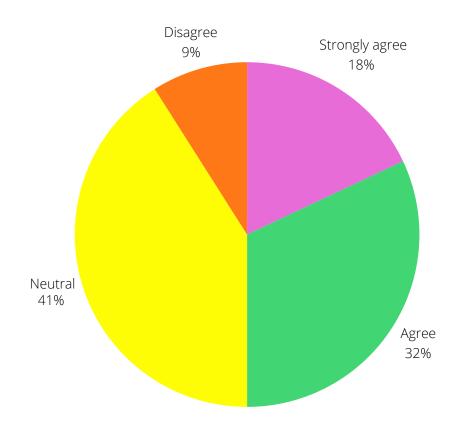

## "My agency provides regular honest feedback and guidance on how to manage my social media account(s) to best support my career so I know where I can improve my performance."