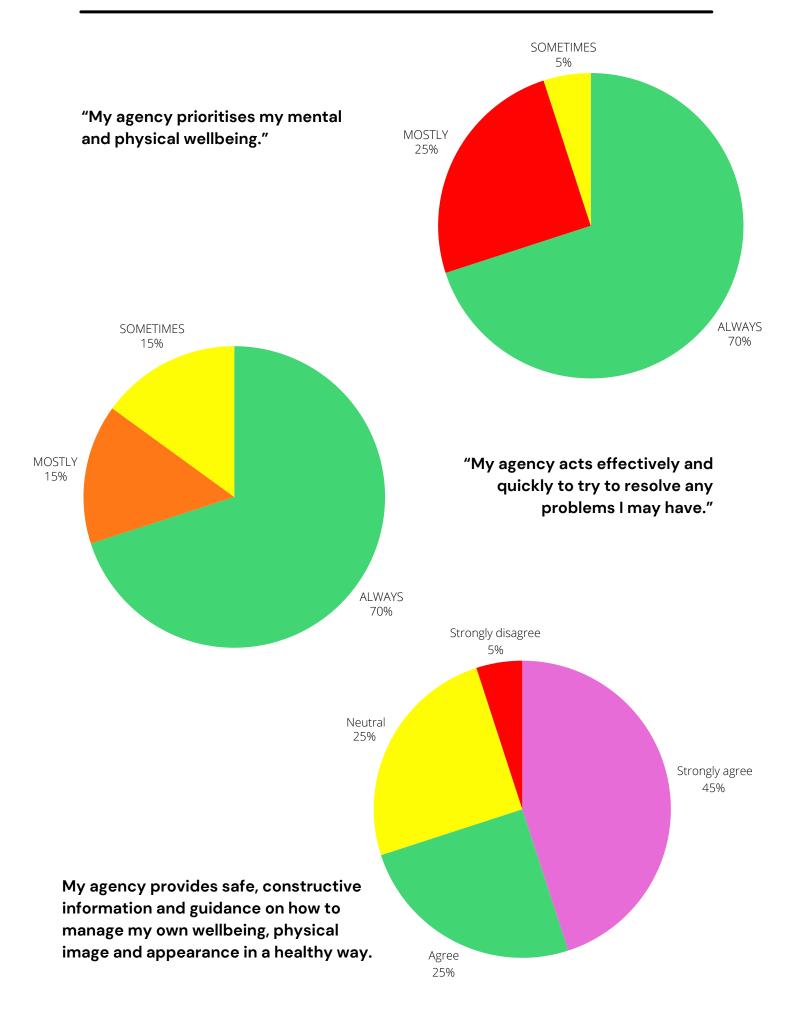

## SAFEGUARDING

### Safeguarding:

Whilst there was recognition for the safeguarding steps we provide, this score was disappointingly slightly lower than 22–23. We provide surveys, bespoke points of contact with your booking agent and a specific email account to further embed lines of communication to you all. We also provide support both via handbooks and Masterclasses around wellbeing and it's important for us that you know we will always deal with an incidents or concerns promptly and professionally. Both offices in MCR and LDN have Senior Agents who are highly experienced and have received training in all areas of management and can support you in any instance, your booking agents have also all been trained in supporting you and will always make time to listen to you and support.