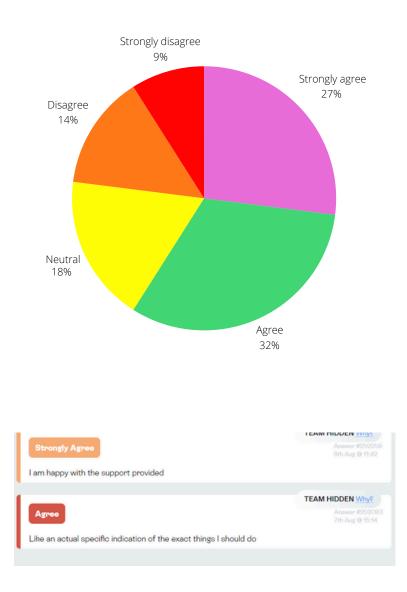

## "Where would you want more support and direction?"

| Strongly Agree                                                                                                                                                                                                                                                                                                                            | Answer #250898                                  | Strongly Agree Answer 5949755                                                                              |
|-------------------------------------------------------------------------------------------------------------------------------------------------------------------------------------------------------------------------------------------------------------------------------------------------------------------------------------------|-------------------------------------------------|------------------------------------------------------------------------------------------------------------|
|                                                                                                                                                                                                                                                                                                                                           | 5th Aug 🕲 18:10                                 | 5th Aug (9-12250                                                                                           |
| Following all the advice I have received I feel it is up to me personally to put into<br>However, I would appreciate honest feedback                                                                                                                                                                                                      | o practice                                      | Could there be a workshop for doing self tapes/ at home content                                            |
| Good or Not Good!!!!!                                                                                                                                                                                                                                                                                                                     |                                                 | TEAM HIDDEN Why?                                                                                           |
| Т                                                                                                                                                                                                                                                                                                                                         | AM HIDDEN Why?                                  | Strongly Agree Answer #960920   Ind Sep @ 1438 9                                                           |
| Neutral                                                                                                                                                                                                                                                                                                                                   | Answer #249726<br>5th Aug @ 12:12               | I could not ask for more. Support and direction is always there. I am always so impressed and<br>grateful. |
| Specific photos I can recreate and what I can really be doing to help me to get                                                                                                                                                                                                                                                           | more jobs                                       |                                                                                                            |
|                                                                                                                                                                                                                                                                                                                                           |                                                 | TEAM HIDDEN Why?                                                                                           |
| Strongly Agree                                                                                                                                                                                                                                                                                                                            | Answer #249663<br>5th Aug @ 11:38               | Strongly Agree Arower 8252149<br>8th Aug @ 02:48                                                           |
| Portfolio update and website profile images selection. Advise about social me<br>approach more clients                                                                                                                                                                                                                                    | edia post to                                    | Self belief and expression. Happy to go on any workshops that the agency do                                |
| approach more clients                                                                                                                                                                                                                                                                                                                     |                                                 | TEAM HIDDEN Why?                                                                                           |
|                                                                                                                                                                                                                                                                                                                                           |                                                 | Agree Answer #251900                                                                                       |
|                                                                                                                                                                                                                                                                                                                                           | Answer P249616                                  | 7th Aug @ 08:10                                                                                            |
| Disagree                                                                                                                                                                                                                                                                                                                                  | 5th Aug (0 11:34                                | What I can do for the London clients to notice/ book me/ casting advice/ what clients are looking          |
| Not sure what other clients would look for when booking through Jadore reach<br>improve my socials                                                                                                                                                                                                                                        | h and how I can                                 | for!                                                                                                       |
| ingi ore ny ovoluo                                                                                                                                                                                                                                                                                                                        |                                                 | TEAM HIDDEN Why                                                                                            |
|                                                                                                                                                                                                                                                                                                                                           | CAM HIDDEN MIN                                  | Agree Answer #19922                                                                                        |
| Strongly Agree                                                                                                                                                                                                                                                                                                                            | Anower #249663<br>5th Aug @ 11:38               | 22nd Sop () 12:                                                                                            |
| Portfolio update and website profile images selection. Advise about social me                                                                                                                                                                                                                                                             | edia post to                                    | Maybe slightly more information on how to start growing social media if you are starting from<br>scratch.  |
| approach more clients                                                                                                                                                                                                                                                                                                                     |                                                 | Negative Neutral Positive                                                                                  |
|                                                                                                                                                                                                                                                                                                                                           | TEAM HIDDEN Why?                                |                                                                                                            |
| Agree                                                                                                                                                                                                                                                                                                                                     | Answer #251269<br>6th Aug @ 00:18               | ۵                                                                                                          |
| Maybe something regarding support around the rejection that occurs throug<br>new to this, but when I first got rejected for something I was quite sad. Howe<br>by the agency) that it was just the reality of this job/industry , I personally lac<br>would have loved a little bit of a warning so as to say of the reality of this indu | ever I was told ( moot<br>ked that foresight so |                                                                                                            |
|                                                                                                                                                                                                                                                                                                                                           | TEAM HIDDEN Why?                                |                                                                                                            |
| Strongly Agree                                                                                                                                                                                                                                                                                                                            | Answer #199379<br>22nd Sep @ 13:00              |                                                                                                            |
| Client interest                                                                                                                                                                                                                                                                                                                           |                                                 |                                                                                                            |
| Client feedback                                                                                                                                                                                                                                                                                                                           |                                                 |                                                                                                            |
| Casting opportunities                                                                                                                                                                                                                                                                                                                     |                                                 |                                                                                                            |
|                                                                                                                                                                                                                                                                                                                                           |                                                 |                                                                                                            |
| Negative Neutral P                                                                                                                                                                                                                                                                                                                        | lositivo                                        |                                                                                                            |
| ۵                                                                                                                                                                                                                                                                                                                                         | _                                               |                                                                                                            |
|                                                                                                                                                                                                                                                                                                                                           | TEAMURODENING                                   |                                                                                                            |
| Disagree                                                                                                                                                                                                                                                                                                                                  | TEAM HIDDEN Why?<br>Answer #199271              |                                                                                                            |
|                                                                                                                                                                                                                                                                                                                                           | 22nd Sop @ 12:27                                |                                                                                                            |
| Managing social media, communication with the brands, performance in                                                                                                                                                                                                                                                                      |                                                 |                                                                                                            |
| Negative Neutral P                                                                                                                                                                                                                                                                                                                        | ositivo                                         |                                                                                                            |
|                                                                                                                                                                                                                                                                                                                                           |                                                 |                                                                                                            |